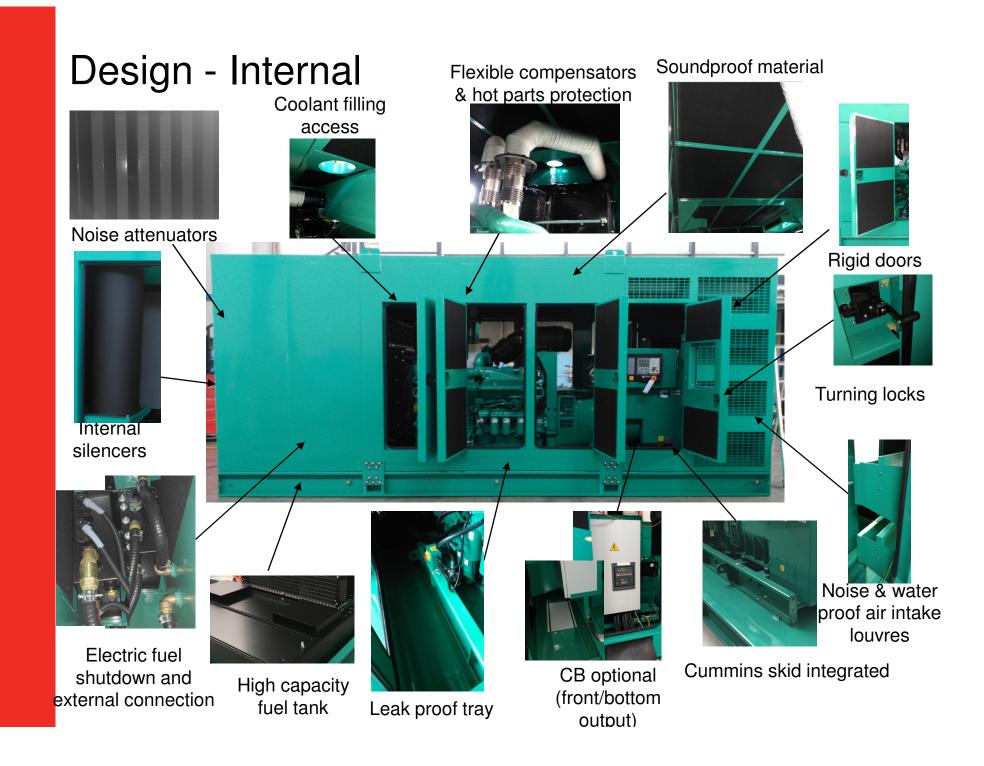

## **Features**

| Noise              | LWA / Material / Air atenuators | 85dB(A) @ 1 m 75% load / 80mm Polyester fiber + rock wool / inlet and out let                                                                                     |  |  |
|--------------------|---------------------------------|-------------------------------------------------------------------------------------------------------------------------------------------------------------------|--|--|
| Enclosure          | Туре                            | Sound Enclosure in galvanized steel                                                                                                                               |  |  |
|                    | Design                          | Semi-Modular welded panels with interchangeable doors (2mm width)                                                                                                 |  |  |
|                    | Skid base                       | Steel profiles 6mm thickness                                                                                                                                      |  |  |
|                    | Leak proof tray                 | Yes, with draining facilities on skid                                                                                                                             |  |  |
|                    | Cooling                         | Vertical heat exchanger / 40°C or 50 °C                                                                                                                           |  |  |
|                    | Others                          | Grounding / Internal exhaust silencer / rain cap / door handles flat with key /<br>Epoxy polyester paint / Flexible compensators / External emergency stop button |  |  |
| Fuel system        | Tank                            | Sub-base / rectangular                                                                                                                                            |  |  |
|                    | Tank capacity (I)               | 1000                                                                                                                                                              |  |  |
|                    | Filling & others                | External with key one side / Visual fuel level on tank                                                                                                            |  |  |
| Control Panel      | Position                        | Front end with window on canopy                                                                                                                                   |  |  |
|                    | Controller                      | Power Command 3.3.                                                                                                                                                |  |  |
|                    | Other equipment                 | Control Display LCD / Warning & Shutdown / Analogue measurement /<br>AmpSentry protection                                                                         |  |  |
|                    | Outputs                         | Internal power cables connection / External lateral side                                                                                                          |  |  |
| Access and lifting | Access                          | One key for enclosure locks / Doors at both sides for full internal access / Door for control panel access                                                        |  |  |
|                    | Radiator access /filling        | Exhaust room via exhaust panel disassembling / external coolant filling on top                                                                                    |  |  |
|                    | Lifting                         | 4 Lifting points on the roof                                                                                                                                      |  |  |

|           | Standard | Lead acid batteries (Dry charged) / visual fuel gauge on fuel tank                                                                                                                                                          |  |
|-----------|----------|-----------------------------------------------------------------------------------------------------------------------------------------------------------------------------------------------------------------------------|--|
| Equipment | Optional | Battery Charger / engine coolant heater / Residual Current Device / Manual oil<br>drain pump / Standard or Motorized IV Poles circuit breaker / Automatic refilling<br>fuel system / Big size fuel tank / Fully bunded base |  |