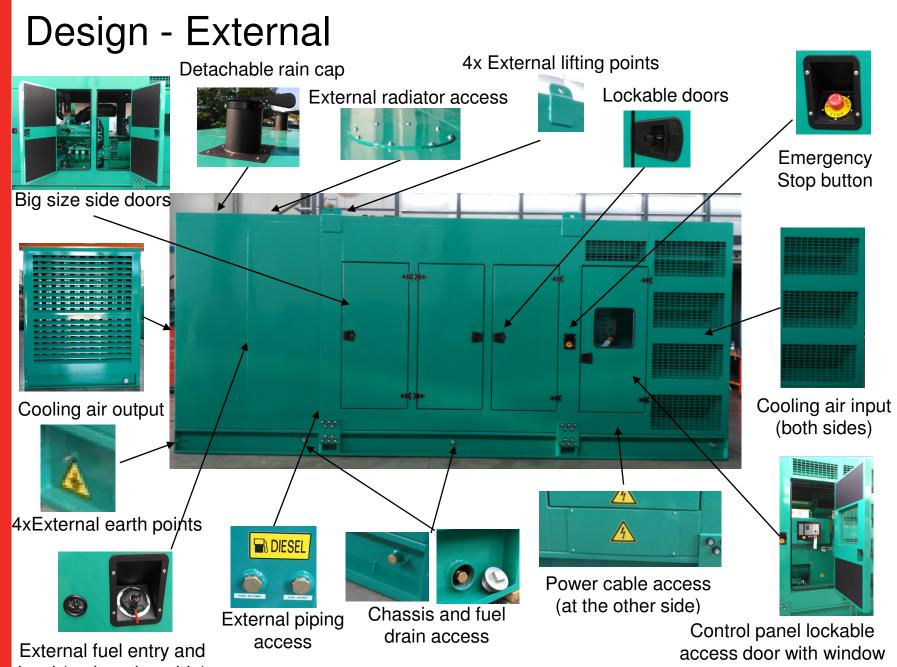

## **Features**

| Noise              | LWA / Material / Air atenuators | 85dB(A) @ 1 m 75% load / 80mm Polyester fiber + rock wool / inlet and out let                                                                                     |  |  |
|--------------------|---------------------------------|-------------------------------------------------------------------------------------------------------------------------------------------------------------------|--|--|
| Enclosure          | Туре                            | Sound Enclosure in galvanized steel                                                                                                                               |  |  |
|                    | Design                          | Semi-Modular welded panels with interchangeable doors (2mm width)                                                                                                 |  |  |
|                    | Skid base                       | Steel profiles 6mm thickness                                                                                                                                      |  |  |
|                    | Leak proof tray                 | Yes, with draining facilities on skid                                                                                                                             |  |  |
|                    | Cooling                         | Vertical heat exchanger / 40°C or 50 °C                                                                                                                           |  |  |
|                    | Others                          | Grounding / Internal exhaust silencer / rain cap / door handles flat with key /<br>Epoxy polyester paint / Flexible compensators / External emergency stop button |  |  |
| Fuel system        | Tank                            | Sub-base / rectangular                                                                                                                                            |  |  |
|                    | Tank capacity (I)               | 1000                                                                                                                                                              |  |  |
|                    | Filling & others                | External with key one side / Visual fuel level on tank                                                                                                            |  |  |
| Control Panel      | Position                        | Front end with window on canopy                                                                                                                                   |  |  |
|                    | Controller                      | Power Command 3.3.                                                                                                                                                |  |  |
|                    | Other equipment                 | Control Display LCD / Warning & Shutdown / Analogue measurement /<br>AmpSentry protection                                                                         |  |  |
|                    | Outputs                         | Internal power cables connection / External lateral side                                                                                                          |  |  |
| Access and lifting | Access                          | One key for enclosure locks / Doors at both sides for full internal access / Door for control panel access                                                        |  |  |
|                    | Radiator access /filling        | Exhaust room via exhaust panel disassembling / external coolant filling on top                                                                                    |  |  |
|                    | Lifting                         | 4 Lifting points on the roof                                                                                                                                      |  |  |

|           | Standard | Lead acid batteries (Dry charged) / visual fuel gauge on fuel tank                                                                                                                                                          |  |
|-----------|----------|-----------------------------------------------------------------------------------------------------------------------------------------------------------------------------------------------------------------------------|--|
| Equipment | Optional | Battery Charger / engine coolant heater / Residual Current Device / Manual oil<br>drain pump / Standard or Motorized IV Poles circuit breaker / Automatic refilling<br>fuel system / Big size fuel tank / Fully bunded base |  |