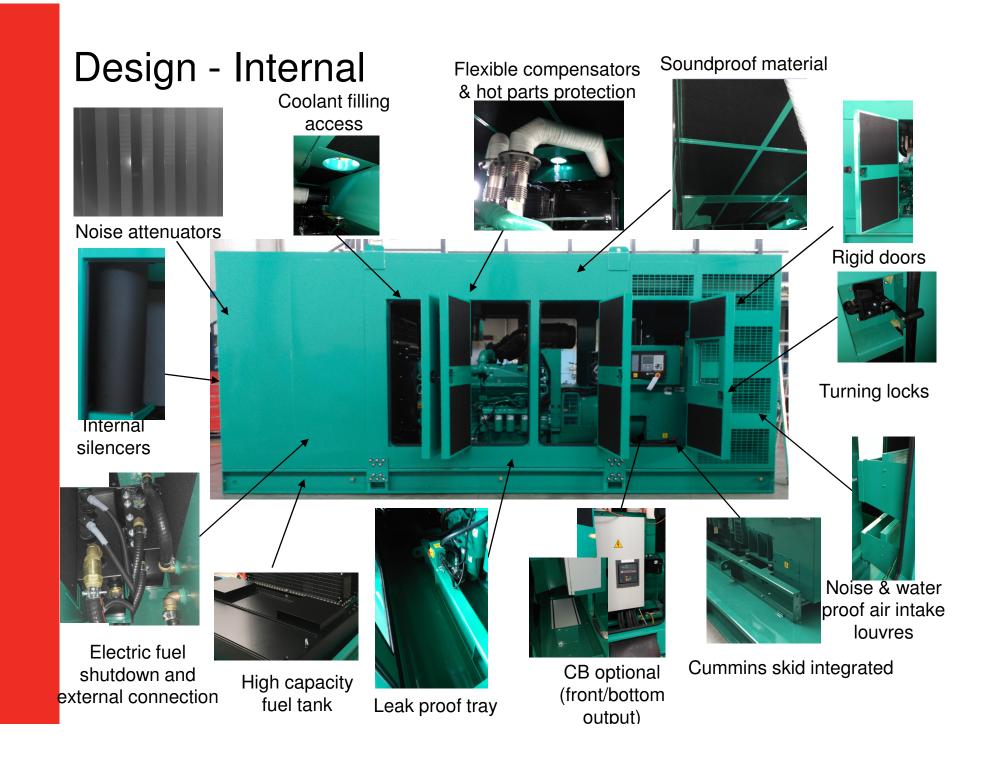

# **Features**

| Noise              | LWA / Material / Air atenuators | 85dB(A) @ 1 m 75% load / 80mm Polyester fiber + rock wool / inlet and out let                                                                                  |  |  |
|--------------------|---------------------------------|----------------------------------------------------------------------------------------------------------------------------------------------------------------|--|--|
| Enclosure          | Туре                            | Sound Enclosure in galvanized steel                                                                                                                            |  |  |
|                    | Design                          | Semi-Modular welded panels with interchangeable doors                                                                                                          |  |  |
|                    | Skid base                       | Steel profiles thickness                                                                                                                                       |  |  |
|                    | Leak proof tray                 | Yes, with draining facilities on skid                                                                                                                          |  |  |
|                    | Cooling                         | Vertical heat exchanger / 40°C or 50 °C                                                                                                                        |  |  |
|                    | Others                          | Grounding / Internal exhaust silencer / rain cap / door handles flat with key / Epoxy polyester paint / Flexible compensators / External emergency stop button |  |  |
| Fuel system        | Tank                            | Sub-base / rectangular                                                                                                                                         |  |  |
|                    | Tank capacity (I)               | 800                                                                                                                                                            |  |  |
|                    | Filling & others                | External with key one side / Visual fuel level on tank                                                                                                         |  |  |
| Control Panel      | Position                        | Front end with window on canopy                                                                                                                                |  |  |
|                    | Controller                      | Power Command 3.3.                                                                                                                                             |  |  |
|                    | Other equipment                 | Control Display LCD / Warning & Shutdown / Analogue measurement / AmpSentry protection                                                                         |  |  |
|                    | Outputs                         | Internal power cables connection / External lateral side                                                                                                       |  |  |
| Access and lifting | Access                          | One key for enclosure locks / Doors at both sides for full internal access / Door for control panel access                                                     |  |  |
|                    | Radiator access /filling        | Exhaust room via exhaust panel disassembling / external coolant filling on top                                                                                 |  |  |
|                    | Lifting                         | 4 Lifting points on the roof                                                                                                                                   |  |  |

| Equipment | Standard | Lead acid batteries ( Dry charged) / visual fuel gauge on fuel tank                                                                                                          |  |
|-----------|----------|------------------------------------------------------------------------------------------------------------------------------------------------------------------------------|--|
|           | Optional | Battery Charger / engine coolant heater / Residual Current Device / Manual oil drain pump / Standard or Motorized IV Poles circuit breaker / Automatic refilling fuel system |  |