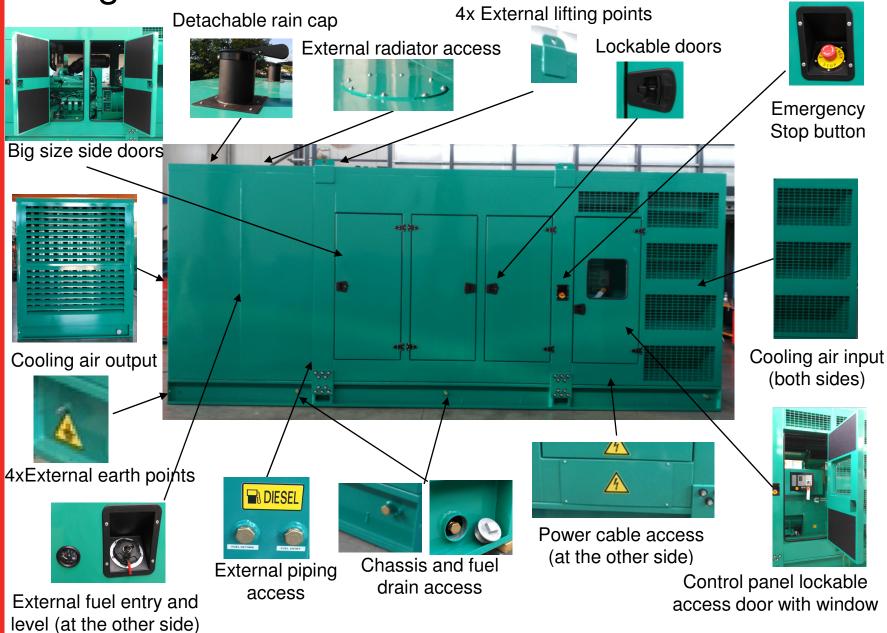

# Design - External

# **Features**

| Noise              | LWA / Material / Air atenuators | 85dB(A) @ 1 m 75% load / 80mm Polyester fiber + rock wool / inlet and out let                                                                                  |  |  |
|--------------------|---------------------------------|----------------------------------------------------------------------------------------------------------------------------------------------------------------|--|--|
| Enclosure          | Туре                            | Sound Enclosure in galvanized steel                                                                                                                            |  |  |
|                    | Design                          | Semi-Modular welded panels with interchangeable doors                                                                                                          |  |  |
|                    | Skid base                       | Steel profiles thickness                                                                                                                                       |  |  |
|                    | Leak proof tray                 | Yes, with draining facilities on skid                                                                                                                          |  |  |
|                    | Cooling                         | Vertical heat exchanger / 40°C or 50 °C                                                                                                                        |  |  |
|                    | Others                          | Grounding / Internal exhaust silencer / rain cap / door handles flat with key / Epoxy polyester paint / Flexible compensators / External emergency stop button |  |  |
| Fuel system        | Tank                            | Sub-base / rectangular                                                                                                                                         |  |  |
|                    | Tank capacity (I)               | 800                                                                                                                                                            |  |  |
|                    | Filling & others                | External with key one side / Visual fuel level on tank                                                                                                         |  |  |
| Control Panel      | Position                        | Front end with window on canopy                                                                                                                                |  |  |
|                    | Controller                      | Power Command 3.3.                                                                                                                                             |  |  |
|                    | Other equipment                 | Control Display LCD / Warning & Shutdown / Analogue measurement / AmpSentry protection                                                                         |  |  |
|                    | Outputs                         | Internal power cables connection / External lateral side                                                                                                       |  |  |
| Access and lifting | Access                          | One key for enclosure locks / Doors at both sides for full internal access / Door for control panel access                                                     |  |  |
|                    | Radiator access /filling        | Exhaust room via exhaust panel disassembling / external coolant filling on top                                                                                 |  |  |
|                    | Lifting                         | 4 Lifting points on the roof                                                                                                                                   |  |  |